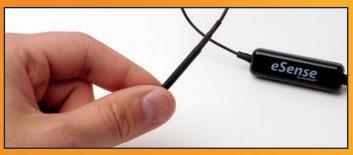

### Holding

No additional equipment necessary, simply hold the sensor between your index finger and the thumb.

Velcro Tape (included)

Included with the eSense Temperature comes a velcro tape. You can use the Velcro tape to fixate the sensor to your finger.