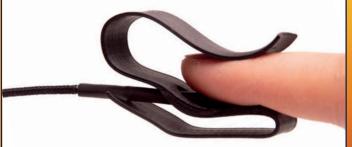

## Finger Clip

(additional)

This is our recommended fixation. The Finger Clip never sticks since no glue is used. The open design makes also sure that there won't be any heat accumulated. You can order the Finger Clip in our online store.