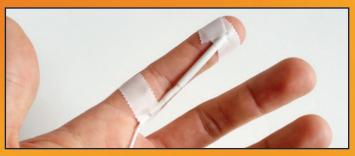

# Adhesive Tape

(medical tape, additional)

Simply fixate the sensor to a finger or the palm of your hand with an adhesive tape. You can purchase an adhesive tape at any pharmacy.

**OUR RECOMMENDED FIXATION** 