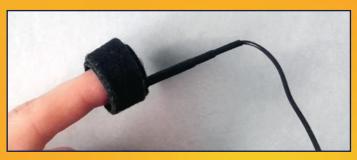

### Holding

No additional equipment necessary, simply hold the sensor between your index finger and the thumb.

Velcro Tape (included)

Included with the eSense Temperature comes a velcro tape. You can use the Velcro tape to fixate the sensor to your finger.